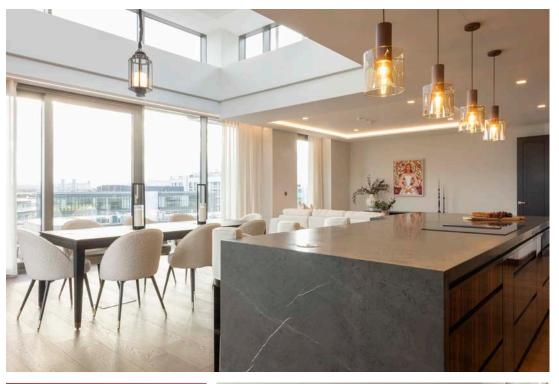

3,800 sq.ft

3,815 sq.ft

393 sq.ft

8,008 sq.ft

- PIETRA MARBLE KITCHEN ISLAND AND COUNTER TOPS
- MACASSAR EBONY VENEER KITCHEN FINISHES
- MIELE APPLIANCES
- MARBLE FINISHES TO
   PRINCIPLE BATHROOM
- ENGINEERED WOOD FLOORS THROUGHOUT