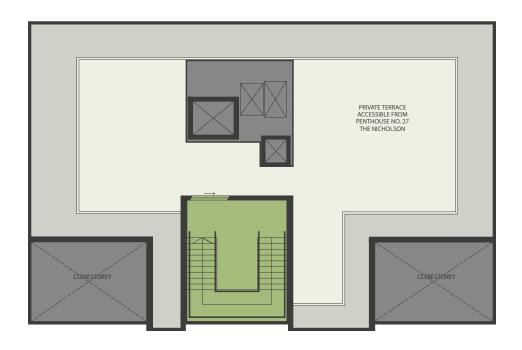

## NO27 THE NICHOLSON

4 BEDROOM GARDEN PENTHOUSE

An Unmissable, Once In A Lifetime Opportunity

- 24 HOUR CONCIERGE SERVICE
- MEETING ROOMS
- PRIVATE DINING ROOM
- FITNESS STUDIO
- THERMAL SUITE
- 24-HOUR ON-SITE SECURITY
- IMMEDIATE OCCUPATION AVAILABLE
- LARGE TERRACES & ROOFTOP
   GARDEN FOR EXCLUSIVE USE
   OF PENTHOUSE

## NO 27 FLOOR PLANS

| Scl          | hedul | le |
|--------------|-------|----|
| $\bigcirc f$ | Areas | 3  |

PENTHOUSE WITH ROOF GARDEN

GIA
TERRACES
ROOF POD

TOTAL AREA

353.1 sq.m 354.5 sq.m

36.5 sq.m

744.0 sq.m