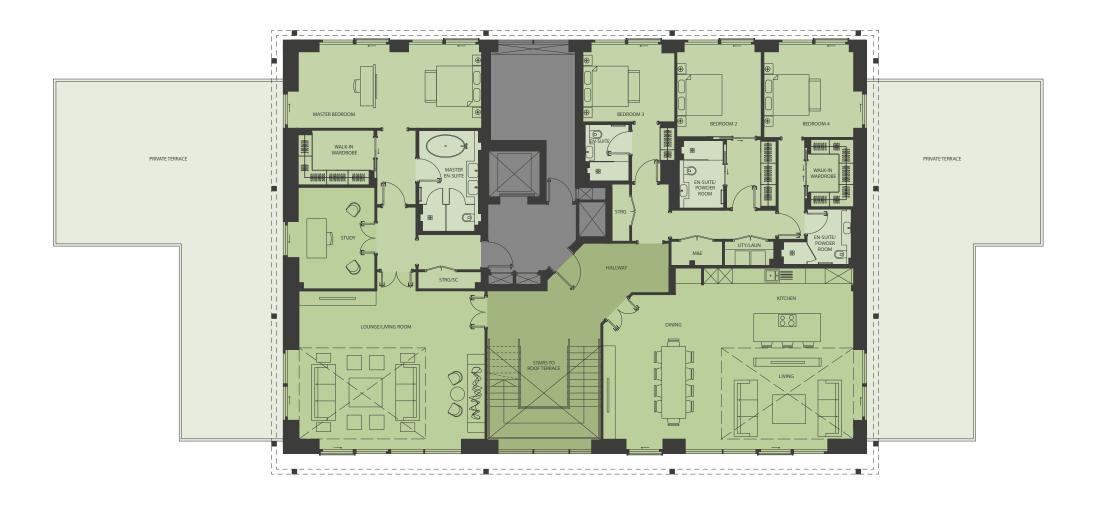

## NO 27 FLOOR PLANS

| Scl          | hedul | le |
|--------------|-------|----|
| $\bigcirc f$ | Areas | 3  |

PENTHOUSE WITH ROOF GARDEN

GIA
TERRACES
ROOF POD

TOTAL AREA

353.1 sq.m 354.5 sq.m

36.5 sq.m

744.0 sq.m

3,800 sq.ft

3,815 sq.ft

393 sq.ft

8,008 sq.ft

- PIETRA MARBLE KITCHEN ISLAND AND COUNTER TOPS
- MACASSAR EBONY VENEER KITCHEN FINISHES
- MIELE APPLIANCES
- MARBLE FINISHES TO
   PRINCIPLE BATHROOM
- ENGINEERED WOOD FLOORS THROUGHOUT